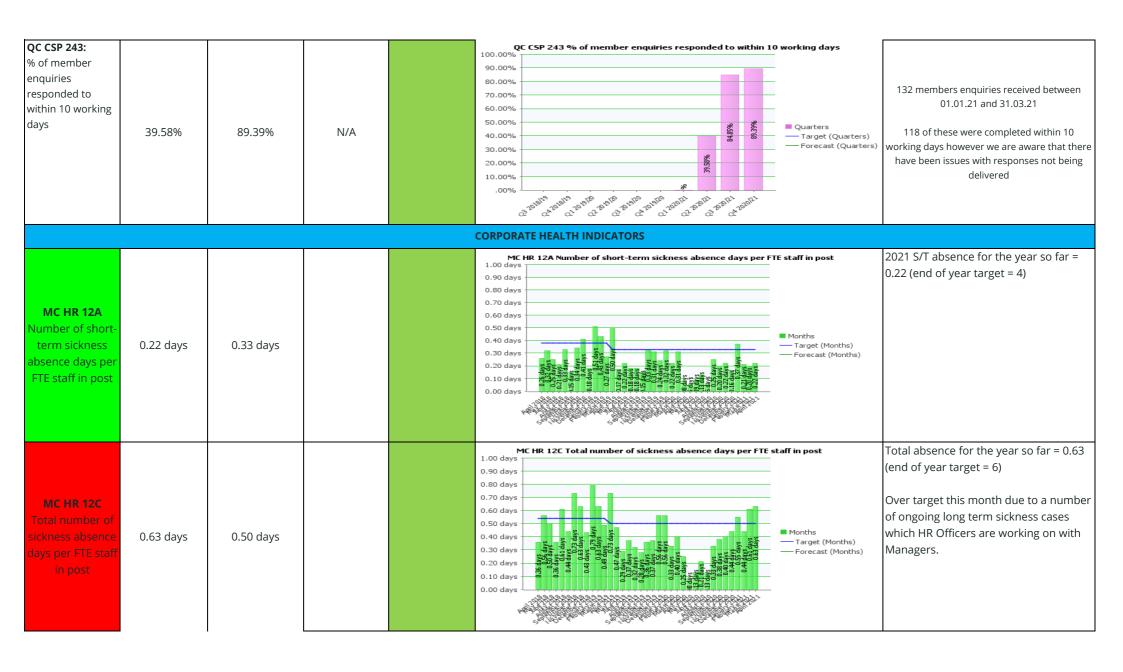

| MC CSP 5.13D<br>% Good<br>Satisfaction<br>(GovMetric) - Email                                       | 79.00% | 64.00% | 80.00% |   |                                                                                                                                                                                                                                                                                                                                                                                                                                                                                                                                                                                                                                                                                                                                                                                                                                                                                                                                                                                                                                                                                                                                                                                                                                                                                                                                                                                                                                                                                                                                                                                                                                                                                                                                                                                                                                                                                                                                                                                                                                                                                                                                | 152 green, 21 amber and 64 red for the<br>quarter. No trend data as this was only<br>introduced mid way through 2020 |
|-----------------------------------------------------------------------------------------------------|--------|--------|--------|---|--------------------------------------------------------------------------------------------------------------------------------------------------------------------------------------------------------------------------------------------------------------------------------------------------------------------------------------------------------------------------------------------------------------------------------------------------------------------------------------------------------------------------------------------------------------------------------------------------------------------------------------------------------------------------------------------------------------------------------------------------------------------------------------------------------------------------------------------------------------------------------------------------------------------------------------------------------------------------------------------------------------------------------------------------------------------------------------------------------------------------------------------------------------------------------------------------------------------------------------------------------------------------------------------------------------------------------------------------------------------------------------------------------------------------------------------------------------------------------------------------------------------------------------------------------------------------------------------------------------------------------------------------------------------------------------------------------------------------------------------------------------------------------------------------------------------------------------------------------------------------------------------------------------------------------------------------------------------------------------------------------------------------------------------------------------------------------------------------------------------------------|----------------------------------------------------------------------------------------------------------------------|
| QC CSP 5.2A: % of complaints about the Council and its services that are upheld: 1st stage          | 32.00% | 19.23% | 30.00% |   | QC CSP 5.2A % of complaints about the Council and its services that are upheld: 1st stage 60.00% 55.00% 55.00% 645.00% 645.00% 645.00% 645.00% 645.00% 645.00% 645.00% 645.00% 645.00% 645.00% 645.00% 645.00% 645.00% 645.00% 645.00% 645.00% 645.00% 645.00% 645.00% 645.00% 645.00% 645.00% 645.00% 645.00% 645.00% 645.00% 645.00% 645.00% 645.00% 645.00% 645.00% 645.00% 645.00% 645.00% 645.00% 645.00% 645.00% 645.00% 645.00% 645.00% 645.00% 645.00% 645.00% 645.00% 645.00% 645.00% 645.00% 645.00% 645.00% 645.00% 645.00% 645.00% 645.00% 645.00% 645.00% 645.00% 645.00% 645.00% 645.00% 645.00% 645.00% 645.00% 645.00% 645.00% 645.00% 645.00% 645.00% 645.00% 645.00% 645.00% 645.00% 645.00% 645.00% 645.00% 645.00% 645.00% 645.00% 645.00% 645.00% 645.00% 645.00% 645.00% 645.00% 645.00% 645.00% 645.00% 645.00% 645.00% 645.00% 645.00% 645.00% 645.00% 645.00% 645.00% 645.00% 645.00% 645.00% 645.00% 645.00% 645.00% 645.00% 645.00% 645.00% 645.00% 645.00% 645.00% 645.00% 645.00% 645.00% 645.00% 645.00% 645.00% 645.00% 645.00% 645.00% 645.00% 645.00% 645.00% 645.00% 645.00% 645.00% 645.00% 645.00% 645.00% 645.00% 645.00% 645.00% 645.00% 645.00% 645.00% 645.00% 645.00% 645.00% 645.00% 645.00% 645.00% 645.00% 645.00% 645.00% 645.00% 645.00% 645.00% 645.00% 645.00% 645.00% 645.00% 645.00% 645.00% 645.00% 645.00% 645.00% 645.00% 645.00% 645.00% 645.00% 645.00% 645.00% 645.00% 645.00% 645.00% 645.00% 645.00% 645.00% 645.00% 645.00% 645.00% 645.00% 645.00% 645.00% 645.00% 645.00% 645.00% 645.00% 645.00% 645.00% 645.00% 645.00% 645.00% 645.00% 645.00% 645.00% 645.00% 645.00% 645.00% 645.00% 645.00% 645.00% 645.00% 645.00% 645.00% 645.00% 645.00% 645.00% 645.00% 645.00% 645.00% 645.00% 645.00% 645.00% 645.00% 645.00% 645.00% 645.00% 645.00% 645.00% 645.00% 645.00% 645.00% 645.00% 645.00% 645.00% 645.00% 645.00% 645.00% 645.00% 645.00% 645.00% 645.00% 645.00% 645.00% 645.00% 645.00% 645.00% 645.00% 645.00% 645.00% 645.00% 645.00% 645.00% 645.00% 645.00% 645.00% 645.00% 645.00% 645.00% 645.00% 645.00% 645.00% 645.00% 645.00% 645.00% 645.00% | Final quarter - Out of 52 stage 1 complaints,<br>only 10 were upheld.                                                |
| QC CSP 5.2B: % of complaints about the Council and its services that are upheld: 2nd Stage - appeal | 18.00% | 28.57% | N/A    | • | QC CSP 5.28 % of complaints about the Council and its services that are upheld: 2nd stage  100.00% 90.00% 80.00% 70.00% 60.00% 50.00% 10.00% 20.00% 10.00% 20.00% 20.00% 20.00% 20.00% 20.00% 20.00% 20.00% 20.00% 20.00% 20.00% 20.00% 20.00% 20.00% 20.00% 20.00% 20.00% 20.00% 20.00% 20.00% 20.00% 20.00% 20.00% 20.00% 20.00% 20.00% 20.00% 20.00% 20.00% 20.00% 20.00% 20.00% 20.00% 20.00% 20.00% 20.00% 20.00% 20.00% 20.00% 20.00% 20.00% 20.00% 20.00% 20.00% 20.00% 20.00% 20.00% 20.00% 20.00% 20.00% 20.00% 20.00% 20.00% 20.00% 20.00% 20.00% 20.00% 20.00% 20.00% 20.00% 20.00% 20.00% 20.00% 20.00% 20.00% 20.00% 20.00% 20.00% 20.00% 20.00% 20.00% 20.00% 20.00% 20.00% 20.00% 20.00% 20.00% 20.00% 20.00% 20.00% 20.00% 20.00% 20.00% 20.00% 20.00% 20.00% 20.00% 20.00% 20.00% 20.00% 20.00% 20.00% 20.00% 20.00% 20.00% 20.00% 20.00% 20.00% 20.00% 20.00% 20.00% 20.00% 20.00% 20.00% 20.00% 20.00% 20.00% 20.00% 20.00% 20.00% 20.00% 20.00% 20.00% 20.00% 20.00% 20.00% 20.00% 20.00% 20.00% 20.00% 20.00% 20.00% 20.00% 20.00% 20.00% 20.00% 20.00% 20.00% 20.00% 20.00% 20.00% 20.00% 20.00% 20.00% 20.00% 20.00% 20.00% 20.00% 20.00% 20.00% 20.00% 20.00% 20.00% 20.00% 20.00% 20.00% 20.00% 20.00% 20.00% 20.00% 20.00% 20.00% 20.00% 20.00% 20.00% 20.00% 20.00% 20.00% 20.00% 20.00% 20.00% 20.00% 20.00% 20.00% 20.00% 20.00% 20.00% 20.00% 20.00% 20.00% 20.00% 20.00% 20.00% 20.00% 20.00% 20.00% 20.00% 20.00% 20.00% 20.00% 20.00% 20.00% 20.00% 20.00% 20.00% 20.00% 20.00% 20.00% 20.00% 20.00% 20.00% 20.00% 20.00% 20.00% 20.00% 20.00% 20.00% 20.00% 20.00% 20.00% 20.00% 20.00% 20.00% 20.00% 20.00% 20.00% 20.00% 20.00% 20.00% 20.00% 20.00% 20.00% 20.00% 20.00% 20.00% 20.00% 20.00% 20.00% 20.00% 20.00% 20.00% 20.00% 20.00% 20.00% 20.00% 20.00% 20.00% 20.00% 20.00% 20.00% 20.00% 20.00% 20.00% 20.00% 20.00% 20.00% 20.00% 20.00% 20.00% 20.00% 20.00% 20.00% 20.00% 20.00% 20.00% 20.00% 20.00% 20.00% 20.00% 20.00% 20.00% 20.00% 20.00% 20.00% 20.00% 20.00% 20.00% 20.00% 20.00% 20.00% 20.00% 20.00% 20.00% 20.00% 20.00% 20.00% 20.00% 20.00% 20.00% 20.00% 20.00% 2 | For the last quarter - 2 out of 7 stage 2<br>complaints were upheld.                                                 |