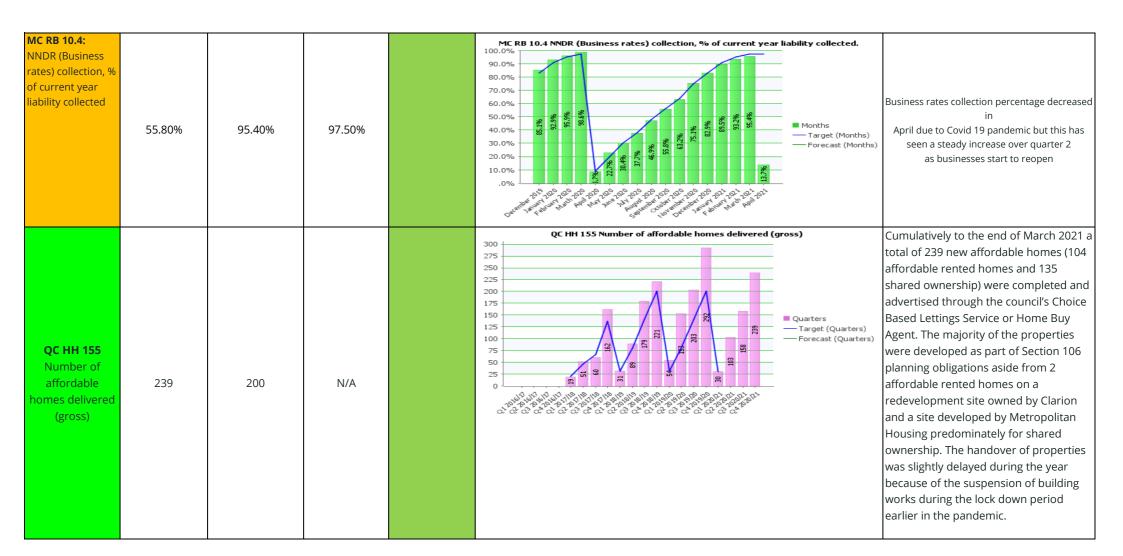

6 5 9 Quarters — Target (Quarters) — Forecast (Quarters) — Forecast (Quarters) awareness and sign up of Healthy Hub.                       |
| QC HH 239A:<br>Unique number of<br>cases raised by<br>antisocial<br>behaviour      | 57 | 29 | N/A | QC HH 239A Unique number of cases raised by ASB  55 50 45 40 35 30 25 Target (Quarters) Forecast (Quarters)  Forecast (Quarters)                                                                                              |
| QC HH 239B:<br>Number of<br>safeguarding<br>referrals                              | 7  | 29 | N/A | QC HH 239B Number of safeguarding referrals  30 27.5 25 22.5 20 17.5 15 15 10 7.5 5 2.5 0  Quarters — Target (Quarters) — Forecast (Quarters) — Forecast (Quarters) — Forecast (Quarters) — Emotional Abuse and self neglect. |













| MC CSP 5.13D<br>% Good<br>Satisfaction<br>(GovMetric) - Email                                       | 79.00% | 64.00% | 80.00% |   |