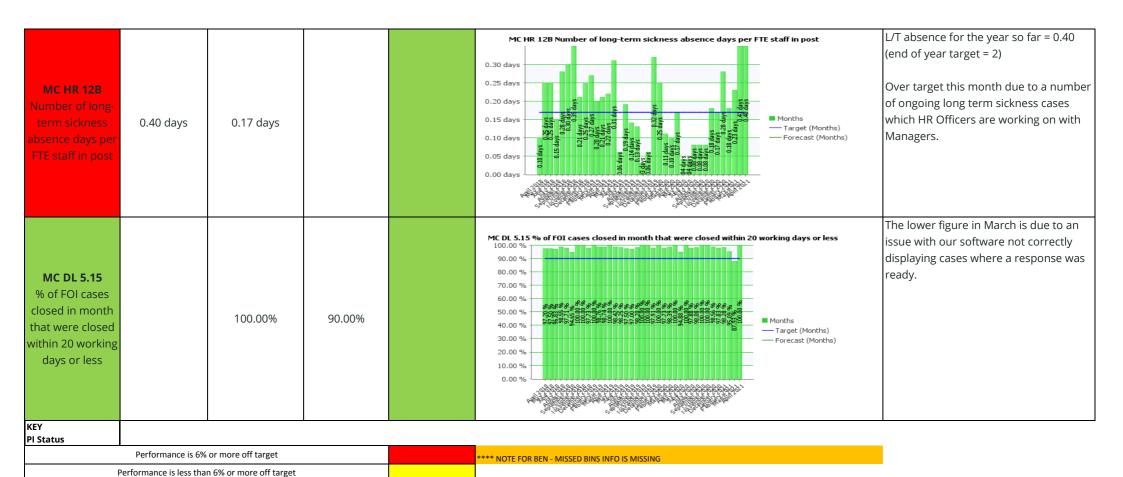

| MC CSP 5.13D<br>% Good<br>Satisfaction<br>(GovMetric) - Email                                       | 79.00% | 64.00% | 80.00% |   |                                                                                                                                                                                                                                                                                                                                                                                                                                                                                                                                                                                                                                                                                                                                                                                                                                                                                                                                                                                                                                                                                                                                                                                                                                                                                                                                                                                                                                                                                                                                                                                                                                                                                                                                                                                                                                                                                                                                                                                                                                                                                                                                | 152 green, 21 amber and 64 red for the<br>quarter. No trend data as this was only<br>introduced mid way through 2020 |
|-----------------------------------------------------------------------------------------------------|--------|--------|--------|---|--------------------------------------------------------------------------------------------------------------------------------------------------------------------------------------------------------------------------------------------------------------------------------------------------------------------------------------------------------------------------------------------------------------------------------------------------------------------------------------------------------------------------------------------------------------------------------------------------------------------------------------------------------------------------------------------------------------------------------------------------------------------------------------------------------------------------------------------------------------------------------------------------------------------------------------------------------------------------------------------------------------------------------------------------------------------------------------------------------------------------------------------------------------------------------------------------------------------------------------------------------------------------------------------------------------------------------------------------------------------------------------------------------------------------------------------------------------------------------------------------------------------------------------------------------------------------------------------------------------------------------------------------------------------------------------------------------------------------------------------------------------------------------------------------------------------------------------------------------------------------------------------------------------------------------------------------------------------------------------------------------------------------------------------------------------------------------------------------------------------------------|----------------------------------------------------------------------------------------------------------------------|
| QC CSP 5.2A: % of complaints about the Council and its services that are upheld: 1st stage          | 32.00% | 19.23% | 30.00% |   | QC CSP 5.2A % of complaints about the Council and its services that are upheld: 1st stage 60.00% 55.00% 55.00% 645.00% 645.00% 645.00% 645.00% 645.00% 645.00% 645.00% 645.00% 645.00% 645.00% 645.00% 645.00% 645.00% 645.00% 645.00% 645.00% 645.00% 645.00% 645.00% 645.00% 645.00% 645.00% 645.00% 645.00% 645.00% 645.00% 645.00% 645.00% 645.00% 645.00% 645.00% 645.00% 645.00% 645.00% 645.00% 645.00% 645.00% 645.00% 645.00% 645.00% 645.00% 645.00% 645.00% 645.00% 645.00% 645.00% 645.00% 645.00% 645.00% 645.00% 645.00% 645.00% 645.00% 645.00% 645.00% 645.00% 645.00% 645.00% 645.00% 645.00% 645.00% 645.00% 645.00% 645.00% 645.00% 645.00% 645.00% 645.00% 645.00% 645.00% 645.00% 645.00% 645.00% 645.00% 645.00% 645.00% 645.00% 645.00% 645.00% 645.00% 645.00% 645.00% 645.00% 645.00% 645.00% 645.00% 645.00% 645.00% 645.00% 645.00% 645.00% 645.00% 645.00% 645.00% 645.00% 645.00% 645.00% 645.00% 645.00% 645.00% 645.00% 645.00% 645.00% 645.00% 645.00% 645.00% 645.00% 645.00% 645.00% 645.00% 645.00% 645.00% 645.00% 645.00% 645.00% 645.00% 645.00% 645.00% 645.00% 645.00% 645.00% 645.00% 645.00% 645.00% 645.00% 645.00% 645.00% 645.00% 645.00% 645.00% 645.00% 645.00% 645.00% 645.00% 645.00% 645.00% 645.00% 645.00% 645.00% 645.00% 645.00% 645.00% 645.00% 645.00% 645.00% 645.00% 645.00% 645.00% 645.00% 645.00% 645.00% 645.00% 645.00% 645.00% 645.00% 645.00% 645.00% 645.00% 645.00% 645.00% 645.00% 645.00% 645.00% 645.00% 645.00% 645.00% 645.00% 645.00% 645.00% 645.00% 645.00% 645.00% 645.00% 645.00% 645.00% 645.00% 645.00% 645.00% 645.00% 645.00% 645.00% 645.00% 645.00% 645.00% 645.00% 645.00% 645.00% 645.00% 645.00% 645.00% 645.00% 645.00% 645.00% 645.00% 645.00% 645.00% 645.00% 645.00% 645.00% 645.00% 645.00% 645.00% 645.00% 645.00% 645.00% 645.00% 645.00% 645.00% 645.00% 645.00% 645.00% 645.00% 645.00% 645.00% 645.00% 645.00% 645.00% 645.00% 645.00% 645.00% 645.00% 645.00% 645.00% 645.00% 645.00% 645.00% 645.00% 645.00% 645.00% 645.00% 645.00% 645.00% 645.00% 645.00% 645.00% 645.00% 645.00% 645.00% 645.00% 645.00% 645.00% 645.00% | Final quarter - Out of 52 stage 1 complaints,<br>only 10 were upheld.                                                |
| QC CSP 5.2B: % of complaints about the Council and its services that are upheld: 2nd Stage - appeal | 18.00% | 28.57% | N/A    | • | QC CSP 5.28 % of complaints about the Council and its services that are upheld: 2nd stage  100.00% 90.00% 80.00% 70.00% 60.00% 50.00% 10.00% 20.00% 10.00% 20.00% 20.00% 20.00% 20.00% 20.00% 20.00% 20.00% 20.00% 20.00% 20.00% 20.00% 20.00% 20.00% 20.00% 20.00% 20.00% 20.00% 20.00% 20.00% 20.00% 20.00% 20.00% 20.00% 20.00% 20.00% 20.00% 20.00% 20.00% 20.00% 20.00% 20.00% 20.00% 20.00% 20.00% 20.00% 20.00% 20.00% 20.00% 20.00% 20.00% 20.00% 20.00% 20.00% 20.00% 20.00% 20.00% 20.00% 20.00% 20.00% 20.00% 20.00% 20.00% 20.00% 20.00% 20.00% 20.00% 20.00% 20.00% 20.00% 20.00% 20.00% 20.00% 20.00% 20.00% 20.00% 20.00% 20.00% 20.00% 20.00% 20.00% 20.00% 20.00% 20.00% 20.00% 20.00% 20.00% 20.00% 20.00% 20.00% 20.00% 20.00% 20.00% 20.00% 20.00% 20.00% 20.00% 20.00% 20.00% 20.00% 20.00% 20.00% 20.00% 20.00% 20.00% 20.00% 20.00% 20.00% 20.00% 20.00% 20.00% 20.00% 20.00% 20.00% 20.00% 20.00% 20.00% 20.00% 20.00% 20.00% 20.00% 20.00% 20.00% 20.00% 20.00% 20.00% 20.00% 20.00% 20.00% 20.00% 20.00% 20.00% 20.00% 20.00% 20.00% 20.00% 20.00% 20.00% 20.00% 20.00% 20.00% 20.00% 20.00% 20.00% 20.00% 20.00% 20.00% 20.00% 20.00% 20.00% 20.00% 20.00% 20.00% 20.00% 20.00% 20.00% 20.00% 20.00% 20.00% 20.00% 20.00% 20.00% 20.00% 20.00% 20.00% 20.00% 20.00% 20.00% 20.00% 20.00% 20.00% 20.00% 20.00% 20.00% 20.00% 20.00% 20.00% 20.00% 20.00% 20.00% 20.00% 20.00% 20.00% 20.00% 20.00% 20.00% 20.00% 20.00% 20.00% 20.00% 20.00% 20.00% 20.00% 20.00% 20.00% 20.00% 20.00% 20.00% 20.00% 20.00% 20.00% 20.00% 20.00% 20.00% 20.00% 20.00% 20.00% 20.00% 20.00% 20.00% 20.00% 20.00% 20.00% 20.00% 20.00% 20.00% 20.00% 20.00% 20.00% 20.00% 20.00% 20.00% 20.00% 20.00% 20.00% 20.00% 20.00% 20.00% 20.00% 20.00% 20.00% 20.00% 20.00% 20.00% 20.00% 20.00% 20.00% 20.00% 20.00% 20.00% 20.00% 20.00% 20.00% 20.00% 20.00% 20.00% 20.00% 20.00% 20.00% 20.00% 20.00% 20.00% 20.00% 20.00% 20.00% 20.00% 20.00% 20.00% 20.00% 20.00% 20.00% 20.00% 20.00% 20.00% 20.00% 20.00% 20.00% 20.00% 20.00% 20.00% 20.00% 20.00% 20.00% 20.00% 20.00% 20.00% 20.00% 20.00% 20.00% 20.00% 20.00% 2 | For the last quarter - 2 out of 7 stage 2<br>complaints were upheld.                                                 |