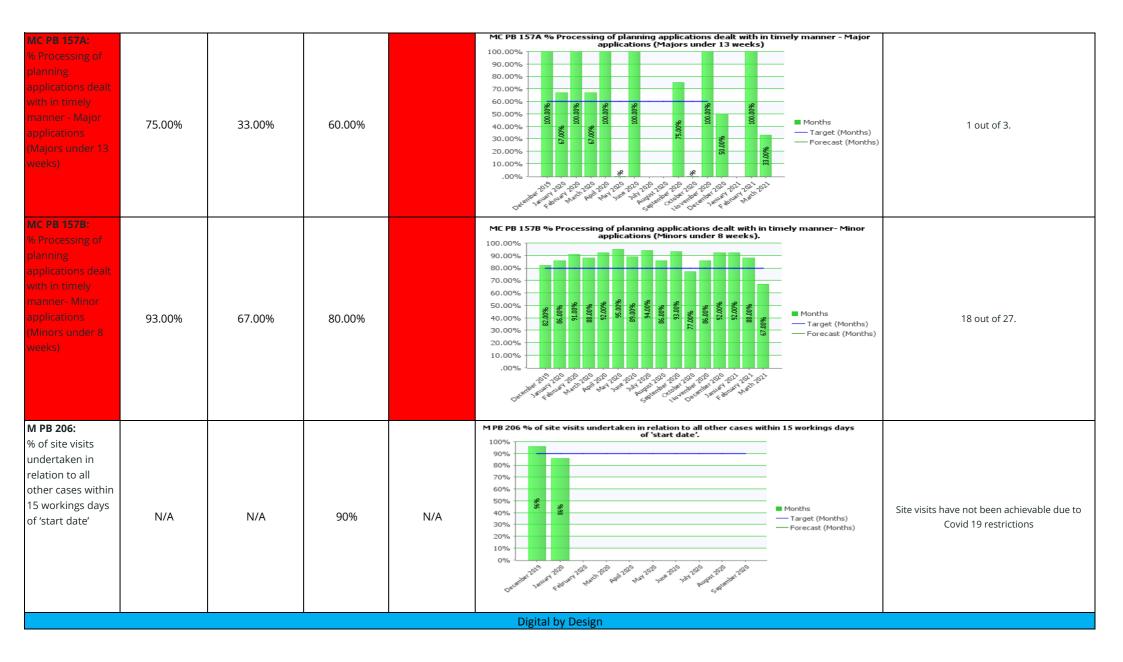

5 9 Quarters — Target (Quarters) — Forecast (Quarters) — Forecast (Quarters) awareness and sign up of Healthy Hub.                       |
| QC HH 239A:<br>Unique number of<br>cases raised by<br>antisocial<br>behaviour      | 57 | 29 | N/A | QC HH 239A Unique number of cases raised by ASB  55 50 45 40 35 30 25 Target (Quarters) Forecast (Quarters)  Forecast (Quarters)                                                                                              |
| QC HH 239B:<br>Number of<br>safeguarding<br>referrals                              | 7  | 29 | N/A | QC HH 239B Number of safeguarding referrals  30 27.5 25 22.5 20 17.5 15 15 10 7.5 5 2.5 0  Quarters — Target (Quarters) — Forecast (Quarters) — Forecast (Quarters) — Forecast (Quarters) — Emotional Abuse and self neglect. |













| MC CSP 5.13D<br>% Good<br>Satisfaction<br>(GovMetric) - Email                                       | 79.00% | 64.00% | 80.00% |   |