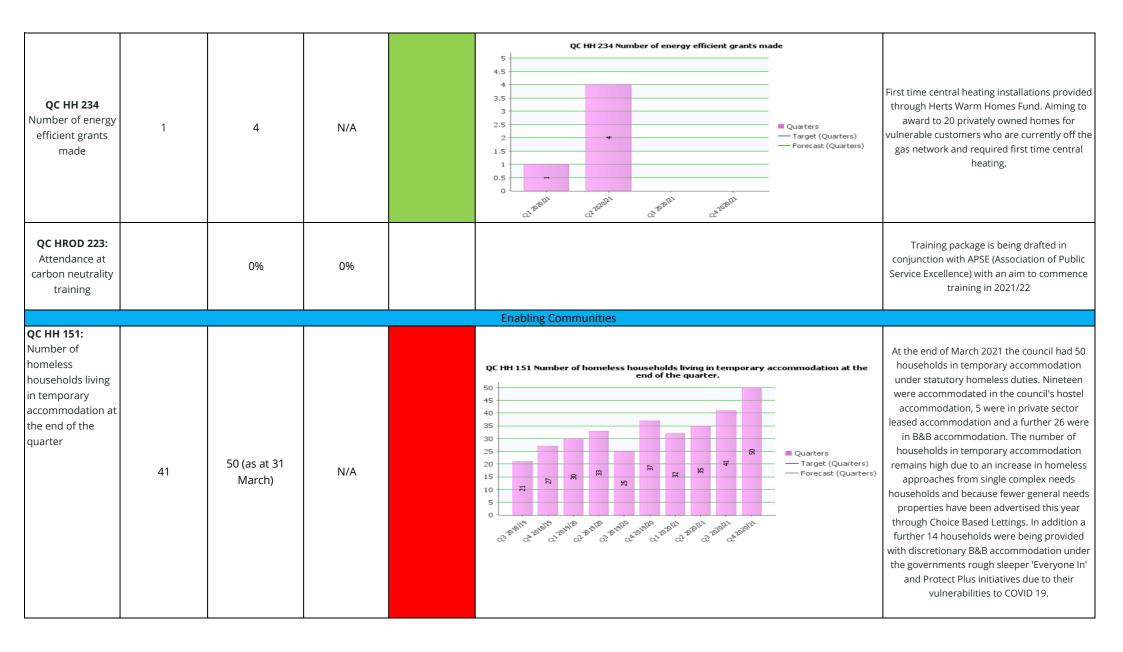

led<br>in Bishop's<br>Stortford and<br>Hertford | 13                                                            | 13 (annual)                                                   | N/A    |                                                            | MC HH 232 Number of chargers installed in Bishop's Stortford and Hertford  15 12.5 10 7.5 2 2 2 2 2 2 2 2 2 2 2 2 2 2 2 2 2 2 2 | No new e-chargers have been installed over the quarter due to COVID 19 Rapid chargers at sites in both Hertford and Stortford are currently being progressed, to primarily facilitate electric taxi recharging (having been delayed due to the extended furlough of the contractor partner). In addition a significant number of chargers will be installed as part of the Northgate End MSCP development (20 active /20 passive). |







| Q CSP 5.12C:<br>Number of<br>Instagram<br>followers          | 1 943 | 2 244 | N/A | 3,000 2,750 2,500 2,000 1,750 1,500 1,000 750 250 250 250 250 250 250 250 250 250 2