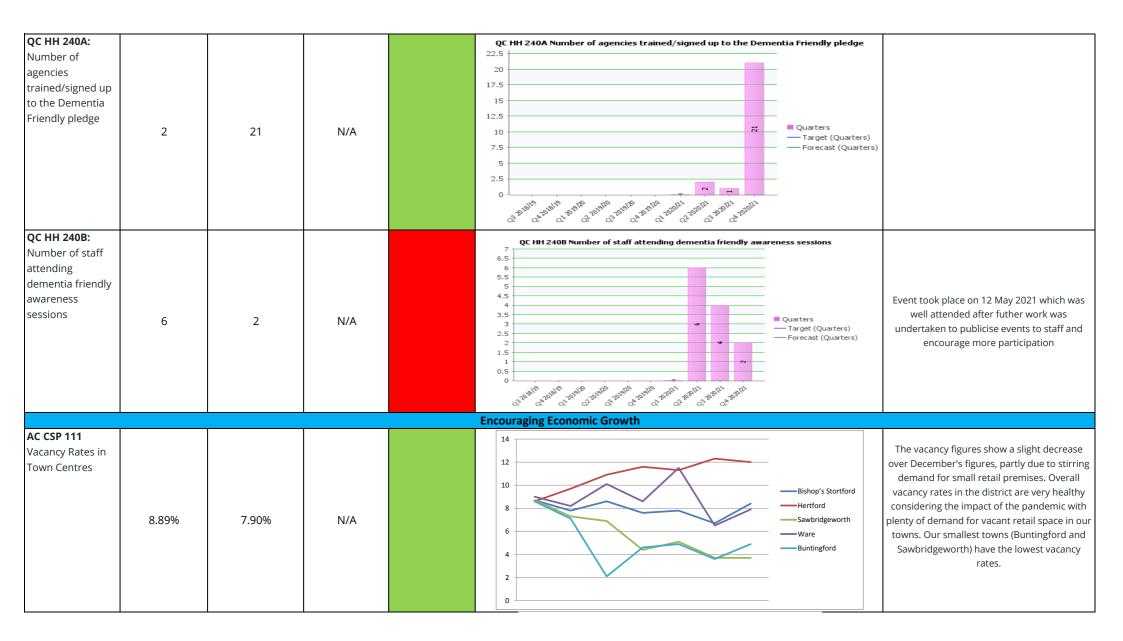

8 7 6 5 9 Quarters — Target (Quarters) — Forecast (Quarters) — Forecast (Quarters) awareness and sign up of Healthy Hub.                       |
| QC HH 239A:<br>Unique number of<br>cases raised by<br>antisocial<br>behaviour      | 57 | 29 | N/A | QC HH 239A Unique number of cases raised by ASB  55 50 45 40 35 30 25 Target (Quarters) Forecast (Quarters)  Forecast (Quarters)                                                                                              |
| QC HH 239B:<br>Number of<br>safeguarding<br>referrals                              | 7  | 29 | N/A | QC HH 239B Number of safeguarding referrals  30 27.5 25 22.5 20 17.5 15 15 10 7.5 5 2.5 0  Quarters — Target (Quarters) — Forecast (Quarters) — Forecast (Quarters) — Forecast (Quarters) — Emotional Abuse and self neglect. |













| MC CSP 5.13D<br>% Good<br>Satisfaction<br>(GovMetric) - Email                                       | 79.00% | 64.00% | 80.00% |   |