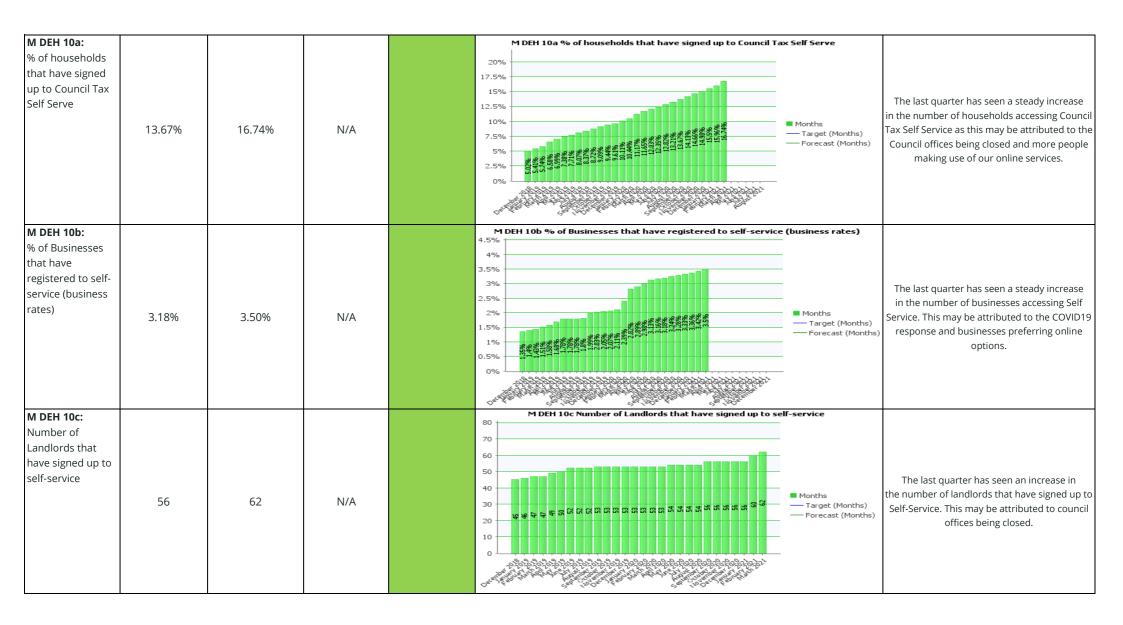

9 Quarters — Target (Quarters) — Forecast (Quarters) — Forecast (Quarters) awareness and sign up of Healthy Hub.                       |
| QC HH 239A:<br>Unique number of<br>cases raised by<br>antisocial<br>behaviour      | 57 | 29 | N/A | QC HH 239A Unique number of cases raised by ASB  55 50 45 40 35 30 25 Target (Quarters) Forecast (Quarters)  Forecast (Quarters)                                                                                              |
| QC HH 239B:<br>Number of<br>safeguarding<br>referrals                              | 7  | 29 | N/A | QC HH 239B Number of safeguarding referrals  30 27.5 25 22.5 20 17.5 15 15 10 7.5 5 2.5 0  Quarters — Target (Quarters) — Forecast (Quarters) — Forecast (Quarters) — Forecast (Quarters) — Emotional Abuse and self neglect. |













| MC CSP 5.13D<br>% Good<br>Satisfaction<br>(GovMetric) - Email                                       | 79.00% | 64.00% | 80.00% |   |