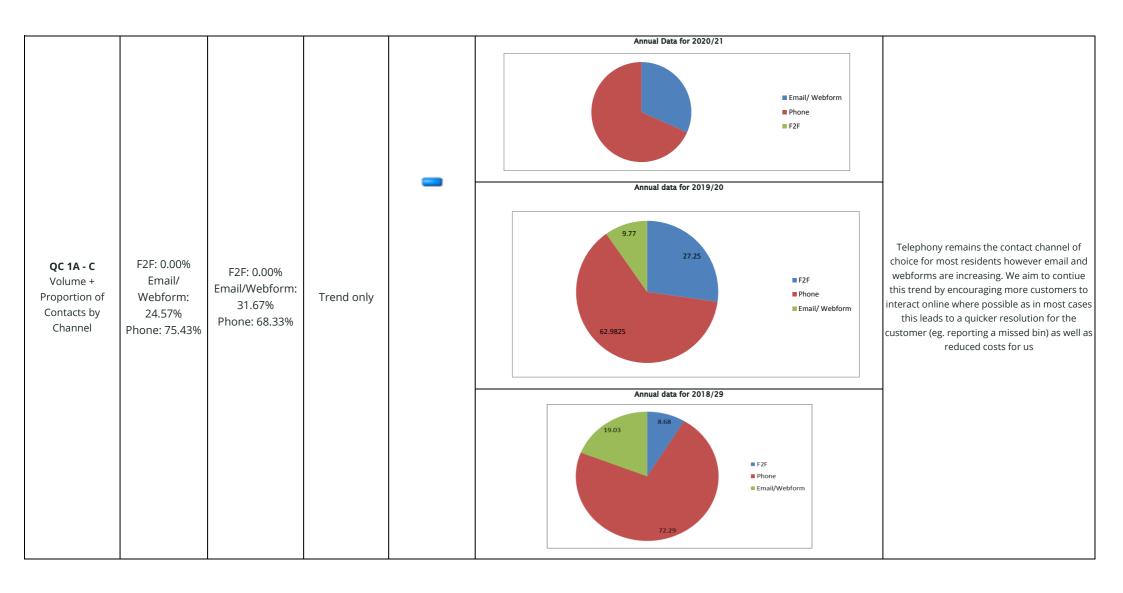

| MC CSP 5.13D<br>% Good<br>Satisfaction<br>(GovMetric) - Email                                       | 79.00% | 64.00% | 80.00% |   |                                                                                                                                                                                                                                                                                                                                                                                                                                                                                                                                                                                                                                                                                                                                                                                                                                                                                                                                                                                                                                                                                                                                                                                                                                                                                                                                                                                                                                                                                                                                                                                                                                                                                                                                                                                                                                                                                                                                                                                                                                                                                                                                | 152 green, 21 amber and 64 red for the<br>quarter. No trend data as this was only<br>introduced mid way through 2020 |
|-----------------------------------------------------------------------------------------------------|--------|--------|--------|---|--------------------------------------------------------------------------------------------------------------------------------------------------------------------------------------------------------------------------------------------------------------------------------------------------------------------------------------------------------------------------------------------------------------------------------------------------------------------------------------------------------------------------------------------------------------------------------------------------------------------------------------------------------------------------------------------------------------------------------------------------------------------------------------------------------------------------------------------------------------------------------------------------------------------------------------------------------------------------------------------------------------------------------------------------------------------------------------------------------------------------------------------------------------------------------------------------------------------------------------------------------------------------------------------------------------------------------------------------------------------------------------------------------------------------------------------------------------------------------------------------------------------------------------------------------------------------------------------------------------------------------------------------------------------------------------------------------------------------------------------------------------------------------------------------------------------------------------------------------------------------------------------------------------------------------------------------------------------------------------------------------------------------------------------------------------------------------------------------------------------------------|----------------------------------------------------------------------------------------------------------------------|
| QC CSP 5.2A: % of complaints about the Council and its services that are upheld: 1st stage          | 32.00% | 19.23% | 30.00% |   | QC CSP 5.2A % of complaints about the Council and its services that are upheld: 1st stage 60.00% 55.00% 55.00% 645.00% 645.00% 645.00% 645.00% 645.00% 645.00% 645.00% 645.00% 645.00% 645.00% 645.00% 645.00% 645.00% 645.00% 645.00% 645.00% 645.00% 645.00% 645.00% 645.00% 645.00% 645.00% 645.00% 645.00% 645.00% 645.00% 645.00% 645.00% 645.00% 645.00% 645.00% 645.00% 645.00% 645.00% 645.00% 645.00% 645.00% 645.00% 645.00% 645.00% 645.00% 645.00% 645.00% 645.00% 645.00% 645.00% 645.00% 645.00% 645.00% 645.00% 645.00% 645.00% 645.00% 645.00% 645.00% 645.00% 645.00% 645.00% 645.00% 645.00% 645.00% 645.00% 645.00% 645.00% 645.00% 645.00% 645.00% 645.00% 645.00% 645.00% 645.00% 645.00% 645.00% 645.00% 645.00% 645.00% 645.00% 645.00% 645.00% 645.00% 645.00% 645.00% 645.00% 645.00% 645.00% 645.00% 645.00% 645.00% 645.00% 645.00% 645.00% 645.00% 645.00% 645.00% 645.00% 645.00% 645.00% 645.00% 645.00% 645.00% 645.00% 645.00% 645.00% 645.00% 645.00% 645.00% 645.00% 645.00% 645.00% 645.00% 645.00% 645.00% 645.00% 645.00% 645.00% 645.00% 645.00% 645.00% 645.00% 645.00% 645.00% 645.00% 645.00% 645.00% 645.00% 645.00% 645.00% 645.00% 645.00% 645.00% 645.00% 645.00% 645.00% 645.00% 645.00% 645.00% 645.00% 645.00% 645.00% 645.00% 645.00% 645.00% 645.00% 645.00% 645.00% 645.00% 645.00% 645.00% 645.00% 645.00% 645.00% 645.00% 645.00% 645.00% 645.00% 645.00% 645.00% 645.00% 645.00% 645.00% 645.00% 645.00% 645.00% 645.00% 645.00% 645.00% 645.00% 645.00% 645.00% 645.00% 645.00% 645.00% 645.00% 645.00% 645.00% 645.00% 645.00% 645.00% 645.00% 645.00% 645.00% 645.00% 645.00% 645.00% 645.00% 645.00% 645.00% 645.00% 645.00% 645.00% 645.00% 645.00% 645.00% 645.00% 645.00% 645.00% 645.00% 645.00% 645.00% 645.00% 645.00% 645.00% 645.00% 645.00% 645.00% 645.00% 645.00% 645.00% 645.00% 645.00% 645.00% 645.00% 645.00% 645.00% 645.00% 645.00% 645.00% 645.00% 645.00% 645.00% 645.00% 645.00% 645.00% 645.00% 645.00% 645.00% 645.00% 645.00% 645.00% 645.00% 645.00% 645.00% 645.00% 645.00% 645.00% 645.00% 645.00% 645.00% 645.00% 645.00% 645.00% 645.00% | Final quarter - Out of 52 stage 1 complaints,<br>only 10 were upheld.                                                |
| QC CSP 5.2B: % of complaints about the Council and its services that are upheld: 2nd Stage - appeal | 18.00% | 28.57% | N/A    | • | QC CSP 5.28 % of complaints about the Council and its services that are upheld: 2nd stage  100.00% 90.00% 80.00% 70.00% 60.00% 50.00% 10.00% 20.00% 10.00% 20.00% 20.00% 20.00% 20.00% 20.00% 20.00% 20.00% 20.00% 20.00% 20.00% 20.00% 20.00% 20.00% 20.00% 20.00% 20.00% 20.00% 20.00% 20.00% 20.00% 20.00% 20.00% 20.00% 20.00% 20.00% 20.00% 20.00% 20.00% 20.00% 20.00% 20.00% 20.00% 20.00% 20.00% 20.00% 20.00% 20.00% 20.00% 20.00% 20.00% 20.00% 20.00% 20.00% 20.00% 20.00% 20.00% 20.00% 20.00% 20.00% 20.00% 20.00% 20.00% 20.00% 20.00% 20.00% 20.00% 20.00% 20.00% 20.00% 20.00% 20.00% 20.00% 20.00% 20.00% 20.00% 20.00% 20.00% 20.00% 20.00% 20.00% 20.00% 20.00% 20.00% 20.00% 20.00% 20.00% 20.00% 20.00% 20.00% 20.00% 20.00% 20.00% 20.00% 20.00% 20.00% 20.00% 20.00% 20.00% 20.00% 20.00% 20.00% 20.00% 20.00% 20.00% 20.00% 20.00% 20.00% 20.00% 20.00% 20.00% 20.00% 20.00% 20.00% 20.00% 20.00% 20.00% 20.00% 20.00% 20.00% 20.00% 20.00% 20.00% 20.00% 20.00% 20.00% 20.00% 20.00% 20.00% 20.00% 20.00% 20.00% 20.00% 20.00% 20.00% 20.00% 20.00% 20.00% 20.00% 20.00% 20.00% 20.00% 20.00% 20.00% 20.00% 20.00% 20.00% 20.00% 20.00% 20.00% 20.00% 20.00% 20.00% 20.00% 20.00% 20.00% 20.00% 20.00% 20.00% 20.00% 20.00% 20.00% 20.00% 20.00% 20.00% 20.00% 20.00% 20.00% 20.00% 20.00% 20.00% 20.00% 20.00% 20.00% 20.00% 20.00% 20.00% 20.00% 20.00% 20.00% 20.00% 20.00% 20.00% 20.00% 20.00% 20.00% 20.00% 20.00% 20.00% 20.00% 20.00% 20.00% 20.00% 20.00% 20.00% 20.00% 20.00% 20.00% 20.00% 20.00% 20.00% 20.00% 20.00% 20.00% 20.00% 20.00% 20.00% 20.00% 20.00% 20.00% 20.00% 20.00% 20.00% 20.00% 20.00% 20.00% 20.00% 20.00% 20.00% 20.00% 20.00% 20.00% 20.00% 20.00% 20.00% 20.00% 20.00% 20.00% 20.00% 20.00% 20.00% 20.00% 20.00% 20.00% 20.00% 20.00% 20.00% 20.00% 20.00% 20.00% 20.00% 20.00% 20.00% 20.00% 20.00% 20.00% 20.00% 20.00% 20.00% 20.00% 20.00% 20.00% 20.00% 20.00% 20.00% 20.00% 20.00% 20.00% 20.00% 20.00% 20.00% 20.00% 20.00% 20.00% 20.00% 20.00% 20.00% 20.00% 20.00% 20.00% 20.00% 20.00% 20.00% 20.00% 20.00% 20.00% 20.00% 20.00% 20.00% 20.00% 20.00% 2 | For the last quarter - 2 out of 7 stage 2<br>complaints were upheld.                                                 |