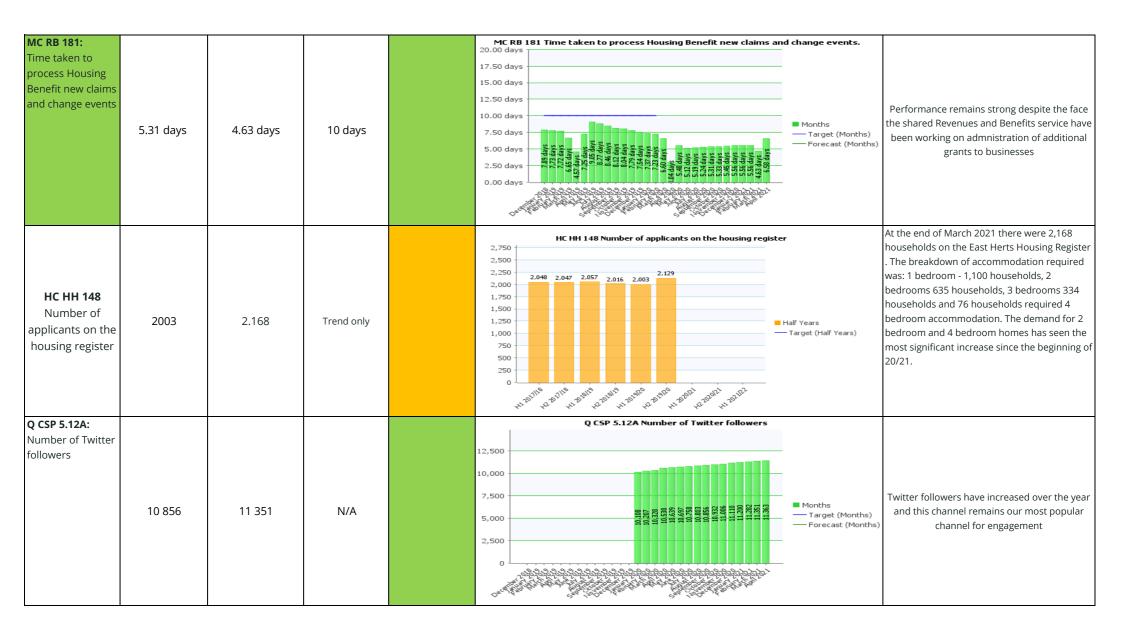

br>in Bishop's<br>Stortford and<br>Hertford | 13                                                            | 13 (annual)                                                   | N/A    |                                                            | MC HH 232 Number of chargers installed in Bishop's Stortford and Hertford  15 12.5 10 7.5 2 2 2 2 2 2 2 2 2 2 2 2 2 2 2 2 2 2 2 | No new e-chargers have been installed over the quarter due to COVID 19 Rapid chargers at sites in both Hertford and Stortford are currently being progressed, to primarily facilitate electric taxi recharging (having been delayed due to the extended furlough of the contractor partner). In addition a significant number of chargers will be installed as part of the Northgate End MSCP development (20 active /20 passive). |







| Q CSP 5.12C:<br>Number of<br>Instagram<br>followers          | 1 943 | 2 244 | N/A | 3,000 2,750 2,500 2,000 1,750 1,500 1,000 750 250 250 250 250 250 250 250 250 250 2