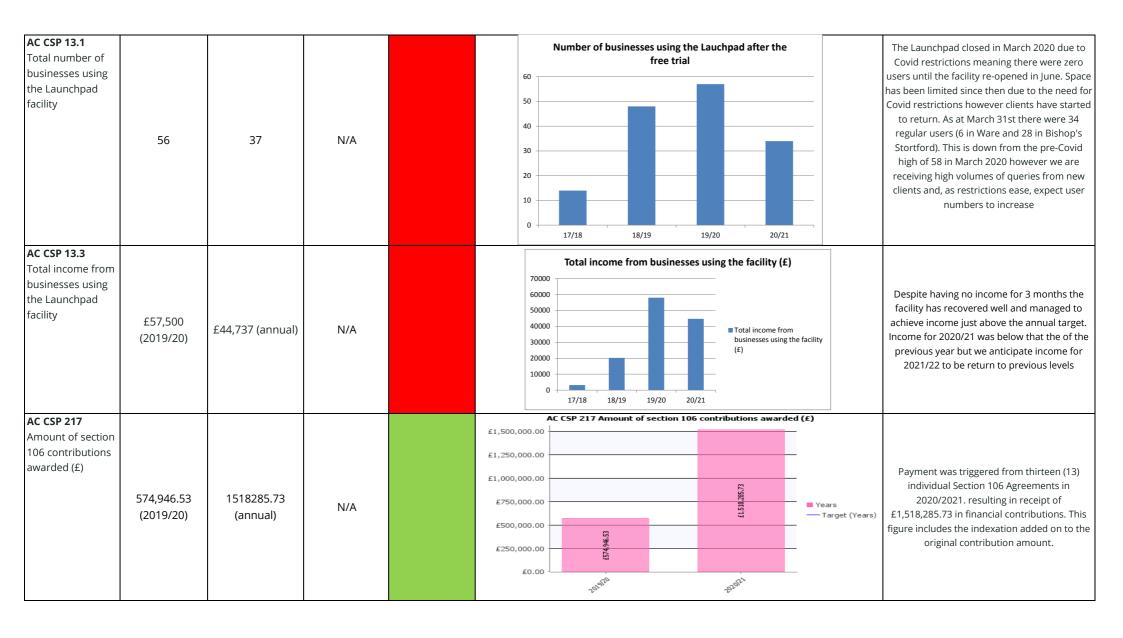

7 6 5 9 Quarters — Target (Quarters) — Forecast (Quarters) — Forecast (Quarters) awareness and sign up of Healthy Hub.                       |
| QC HH 239A:<br>Unique number of<br>cases raised by<br>antisocial<br>behaviour      | 57 | 29 | N/A | QC HH 239A Unique number of cases raised by ASB  55 50 45 40 35 30 25 Target (Quarters) Forecast (Quarters)  Forecast (Quarters)                                                                                              |
| QC HH 239B:<br>Number of<br>safeguarding<br>referrals                              | 7  | 29 | N/A | QC HH 239B Number of safeguarding referrals  30 27.5 25 22.5 20 17.5 15 15 10 7.5 5 2.5 0  Quarters — Target (Quarters) — Forecast (Quarters) — Forecast (Quarters) — Forecast (Quarters) — Emotional Abuse and self neglect. |













| MC CSP 5.13D<br>% Good<br>Satisfaction<br>(GovMetric) - Email                                       | 79.00% | 64.00% | 80.00% |   |