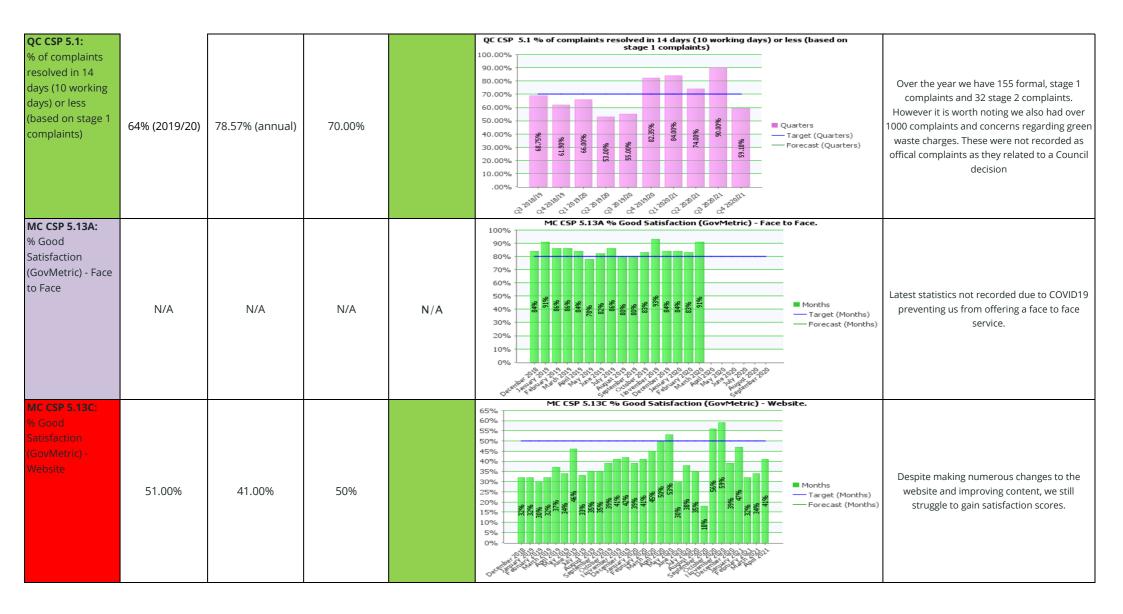

| MC CSP 5.13D<br>% Good<br>Satisfaction<br>(GovMetric) - Email                                       | 79.00% | 64.00% | 80.00% |   |                                                                                                                                                                                                                                                                                                                                                                                                                                                                                                                                                                                                                                                                                                                                                                                                                                                                                                                                                                                                                                                                                                                                                                                                                                                                                                                                                                                                                                                                                                                                                                                                                                                                                                                                                                                                                                                                                                                                                                                                                                                                                                                                | 152 green, 21 amber and 64 red for the<br>quarter. No trend data as this was only<br>introduced mid way through 2020 |
|-----------------------------------------------------------------------------------------------------|--------|--------|--------|---|--------------------------------------------------------------------------------------------------------------------------------------------------------------------------------------------------------------------------------------------------------------------------------------------------------------------------------------------------------------------------------------------------------------------------------------------------------------------------------------------------------------------------------------------------------------------------------------------------------------------------------------------------------------------------------------------------------------------------------------------------------------------------------------------------------------------------------------------------------------------------------------------------------------------------------------------------------------------------------------------------------------------------------------------------------------------------------------------------------------------------------------------------------------------------------------------------------------------------------------------------------------------------------------------------------------------------------------------------------------------------------------------------------------------------------------------------------------------------------------------------------------------------------------------------------------------------------------------------------------------------------------------------------------------------------------------------------------------------------------------------------------------------------------------------------------------------------------------------------------------------------------------------------------------------------------------------------------------------------------------------------------------------------------------------------------------------------------------------------------------------------|----------------------------------------------------------------------------------------------------------------------|
| QC CSP 5.2A: % of complaints about the Council and its services that are upheld: 1st stage          | 32.00% | 19.23% | 30.00% |   | QC CSP 5.2A % of complaints about the Council and its services that are upheld: 1st stage 60.00% 55.00% 55.00% 645.00% 645.00% 645.00% 645.00% 645.00% 645.00% 645.00% 645.00% 645.00% 645.00% 645.00% 645.00% 645.00% 645.00% 645.00% 645.00% 645.00% 645.00% 645.00% 645.00% 645.00% 645.00% 645.00% 645.00% 645.00% 645.00% 645.00% 645.00% 645.00% 645.00% 645.00% 645.00% 645.00% 645.00% 645.00% 645.00% 645.00% 645.00% 645.00% 645.00% 645.00% 645.00% 645.00% 645.00% 645.00% 645.00% 645.00% 645.00% 645.00% 645.00% 645.00% 645.00% 645.00% 645.00% 645.00% 645.00% 645.00% 645.00% 645.00% 645.00% 645.00% 645.00% 645.00% 645.00% 645.00% 645.00% 645.00% 645.00% 645.00% 645.00% 645.00% 645.00% 645.00% 645.00% 645.00% 645.00% 645.00% 645.00% 645.00% 645.00% 645.00% 645.00% 645.00% 645.00% 645.00% 645.00% 645.00% 645.00% 645.00% 645.00% 645.00% 645.00% 645.00% 645.00% 645.00% 645.00% 645.00% 645.00% 645.00% 645.00% 645.00% 645.00% 645.00% 645.00% 645.00% 645.00% 645.00% 645.00% 645.00% 645.00% 645.00% 645.00% 645.00% 645.00% 645.00% 645.00% 645.00% 645.00% 645.00% 645.00% 645.00% 645.00% 645.00% 645.00% 645.00% 645.00% 645.00% 645.00% 645.00% 645.00% 645.00% 645.00% 645.00% 645.00% 645.00% 645.00% 645.00% 645.00% 645.00% 645.00% 645.00% 645.00% 645.00% 645.00% 645.00% 645.00% 645.00% 645.00% 645.00% 645.00% 645.00% 645.00% 645.00% 645.00% 645.00% 645.00% 645.00% 645.00% 645.00% 645.00% 645.00% 645.00% 645.00% 645.00% 645.00% 645.00% 645.00% 645.00% 645.00% 645.00% 645.00% 645.00% 645.00% 645.00% 645.00% 645.00% 645.00% 645.00% 645.00% 645.00% 645.00% 645.00% 645.00% 645.00% 645.00% 645.00% 645.00% 645.00% 645.00% 645.00% 645.00% 645.00% 645.00% 645.00% 645.00% 645.00% 645.00% 645.00% 645.00% 645.00% 645.00% 645.00% 645.00% 645.00% 645.00% 645.00% 645.00% 645.00% 645.00% 645.00% 645.00% 645.00% 645.00% 645.00% 645.00% 645.00% 645.00% 645.00% 645.00% 645.00% 645.00% 645.00% 645.00% 645.00% 645.00% 645.00% 645.00% 645.00% 645.00% 645.00% 645.00% 645.00% 645.00% 645.00% 645.00% 645.00% 645.00% 645.00% 645.00% 645.00% 645.00% 645.00% | Final quarter - Out of 52 stage 1 complaints,<br>only 10 were upheld.                                                |
| QC CSP 5.2B: % of complaints about the Council and its services that are upheld: 2nd Stage - appeal | 18.00% | 28.57% | N/A    | • | QC CSP 5.28 % of complaints about the Council and its services that are upheld: 2nd stage  100.00% 90.00% 80.00% 70.00% 60.00% 50.00% 10.00% 20.00% 10.00% 20.00% 20.00% 20.00% 20.00% 20.00% 20.00% 20.00% 20.00% 20.00% 20.00% 20.00% 20.00% 20.00% 20.00% 20.00% 20.00% 20.00% 20.00% 20.00% 20.00% 20.00% 20.00% 20.00% 20.00% 20.00% 20.00% 20.00% 20.00% 20.00% 20.00% 20.00% 20.00% 20.00% 20.00% 20.00% 20.00% 20.00% 20.00% 20.00% 20.00% 20.00% 20.00% 20.00% 20.00% 20.00% 20.00% 20.00% 20.00% 20.00% 20.00% 20.00% 20.00% 20.00% 20.00% 20.00% 20.00% 20.00% 20.00% 20.00% 20.00% 20.00% 20.00% 20.00% 20.00% 20.00% 20.00% 20.00% 20.00% 20.00% 20.00% 20.00% 20.00% 20.00% 20.00% 20.00% 20.00% 20.00% 20.00% 20.00% 20.00% 20.00% 20.00% 20.00% 20.00% 20.00% 20.00% 20.00% 20.00% 20.00% 20.00% 20.00% 20.00% 20.00% 20.00% 20.00% 20.00% 20.00% 20.00% 20.00% 20.00% 20.00% 20.00% 20.00% 20.00% 20.00% 20.00% 20.00% 20.00% 20.00% 20.00% 20.00% 20.00% 20.00% 20.00% 20.00% 20.00% 20.00% 20.00% 20.00% 20.00% 20.00% 20.00% 20.00% 20.00% 20.00% 20.00% 20.00% 20.00% 20.00% 20.00% 20.00% 20.00% 20.00% 20.00% 20.00% 20.00% 20.00% 20.00% 20.00% 20.00% 20.00% 20.00% 20.00% 20.00% 20.00% 20.00% 20.00% 20.00% 20.00% 20.00% 20.00% 20.00% 20.00% 20.00% 20.00% 20.00% 20.00% 20.00% 20.00% 20.00% 20.00% 20.00% 20.00% 20.00% 20.00% 20.00% 20.00% 20.00% 20.00% 20.00% 20.00% 20.00% 20.00% 20.00% 20.00% 20.00% 20.00% 20.00% 20.00% 20.00% 20.00% 20.00% 20.00% 20.00% 20.00% 20.00% 20.00% 20.00% 20.00% 20.00% 20.00% 20.00% 20.00% 20.00% 20.00% 20.00% 20.00% 20.00% 20.00% 20.00% 20.00% 20.00% 20.00% 20.00% 20.00% 20.00% 20.00% 20.00% 20.00% 20.00% 20.00% 20.00% 20.00% 20.00% 20.00% 20.00% 20.00% 20.00% 20.00% 20.00% 20.00% 20.00% 20.00% 20.00% 20.00% 20.00% 20.00% 20.00% 20.00% 20.00% 20.00% 20.00% 20.00% 20.00% 20.00% 20.00% 20.00% 20.00% 20.00% 20.00% 20.00% 20.00% 20.00% 20.00% 20.00% 20.00% 20.00% 20.00% 20.00% 20.00% 20.00% 20.00% 20.00% 20.00% 20.00% 20.00% 20.00% 20.00% 20.00% 20.00% 20.00% 20.00% 20.00% 20.00% 20.00% 20.00% 20.00% 20.00% 20.00% 20.00% 2 | For the last quarter - 2 out of 7 stage 2<br>complaints were upheld.                                                 |