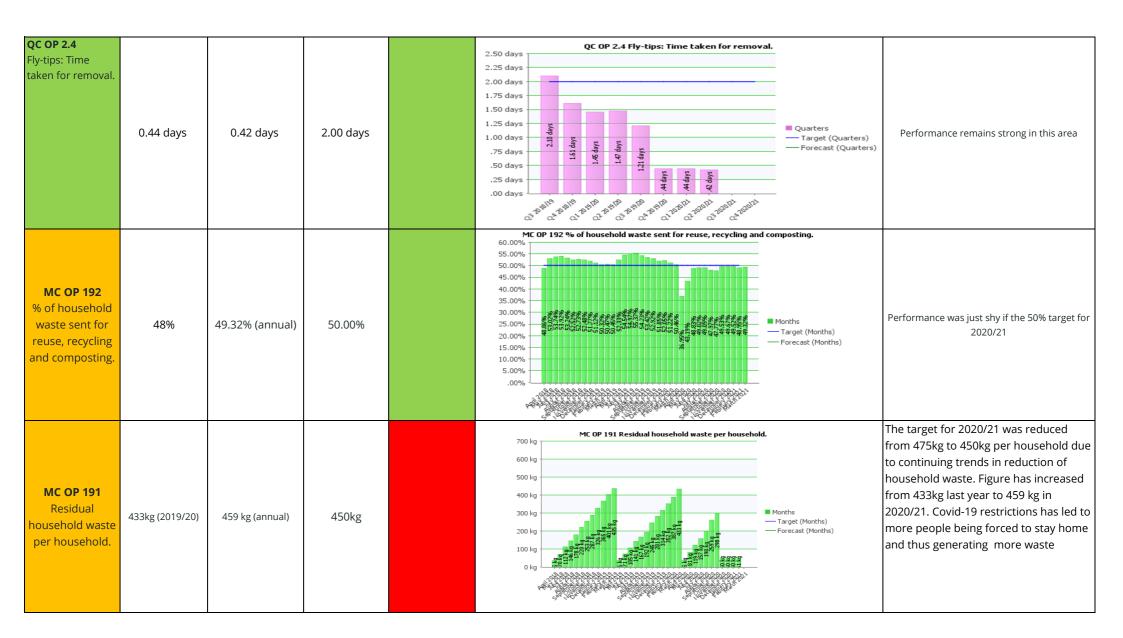

d<br>in Bishop's<br>Stortford and<br>Hertford | 13                                                            | 13 (annual)                                                   | N/A    |                                                            | MC HH 232 Number of chargers installed in Bishop's Stortford and Hertford  15 12.5 10 7.5 2 2 2 2 2 2 2 2 2 2 2 2 2 2 2 2 2 2 2 | No new e-chargers have been installed over the quarter due to COVID 19 Rapid chargers at sites in both Hertford and Stortford are currently being progressed, to primarily facilitate electric taxi recharging (having been delayed due to the extended furlough of the contractor partner). In addition a significant number of chargers will be installed as part of the Northgate End MSCP development (20 active /20 passive). |







| Q CSP 5.12C:<br>Number of<br>Instagram<br>followers          | 1 943 | 2 244 | N/A | 3,000 2,750 2,500 2,000 1,750 1,500 1,000 750 250 250 250 250 250 250 250 250 250 2